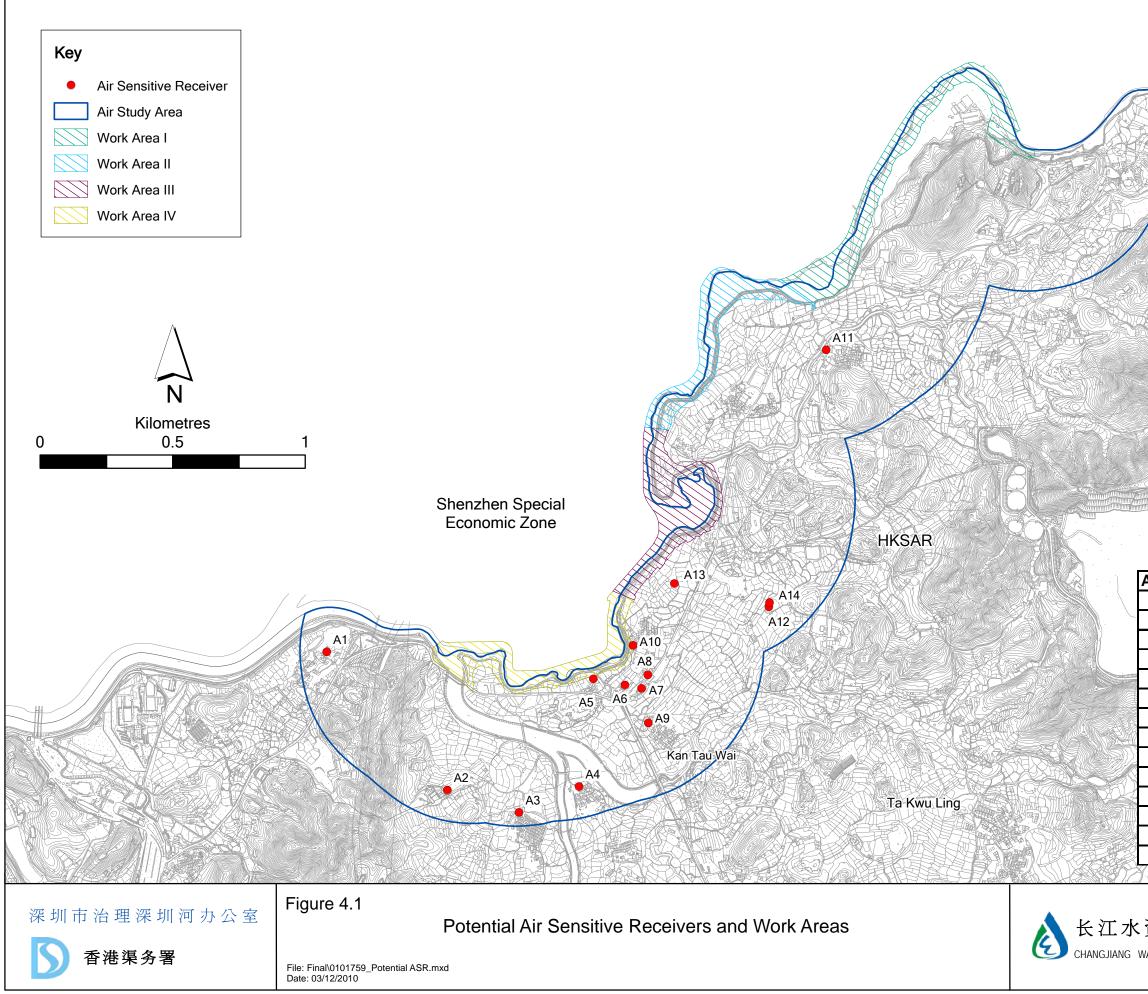

| Air Sens                 | sitive Receiver                    |
|--------------------------|------------------------------------|
| A1<br>A2                 | Muk Wu Chuen Yiu                   |
| A2<br>A3                 | Ta Ku Ling Ling Ying Public School |
| A4                       | Fung Wong Wu                       |
| A5                       | Ta Kwu Ling Village                |
| A6                       | Ta Kwu Ling Police Station         |
| A7                       | Ta Kwu Ling Fire Station           |
| A8                       | ArchSD Property Services Branch    |
| A9                       | Kan Tau Wai                        |
| A10                      | Kaw Liu Village                    |
| A10                      | Tsung Yuen Ha                      |
| A12                      | Chuk Yuen Tsuen Resite             |
| A12<br>A13               | Proposed Future Recreation Use     |
| A13<br>A14               | Kan Tau Wai Village House          |
|                          |                                    |
| <u>. v</u> . zn 11 H QUU |                                    |